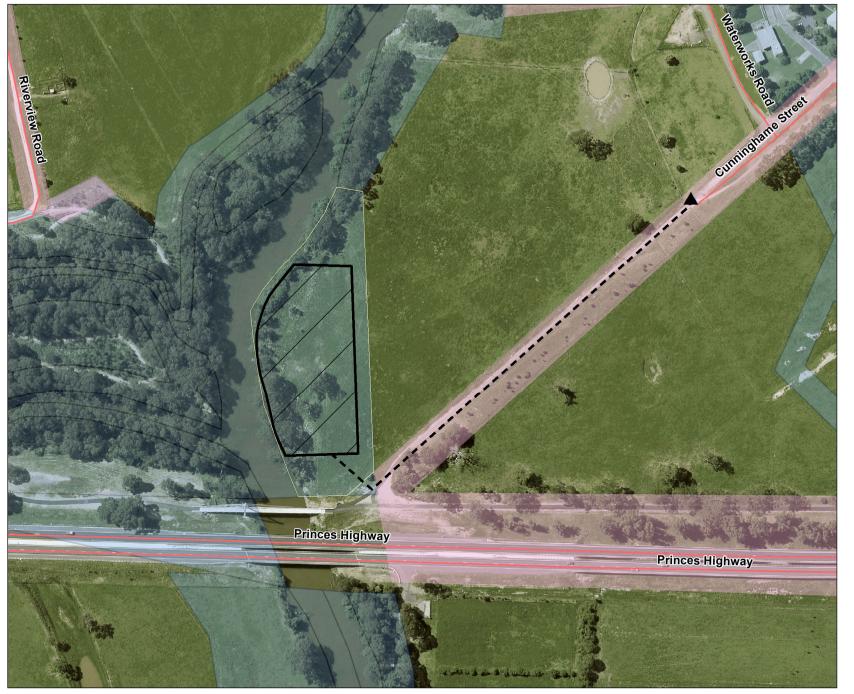

## Thomson River - Sale Camping Area 1 (1502532)

Map produced by DEECA May 2023 Datum: GDA94

Projection: MGA Zone 55

Spatial data is sourced from the Victorian Spatial Data Library.

Copyright © The State of Victoria,