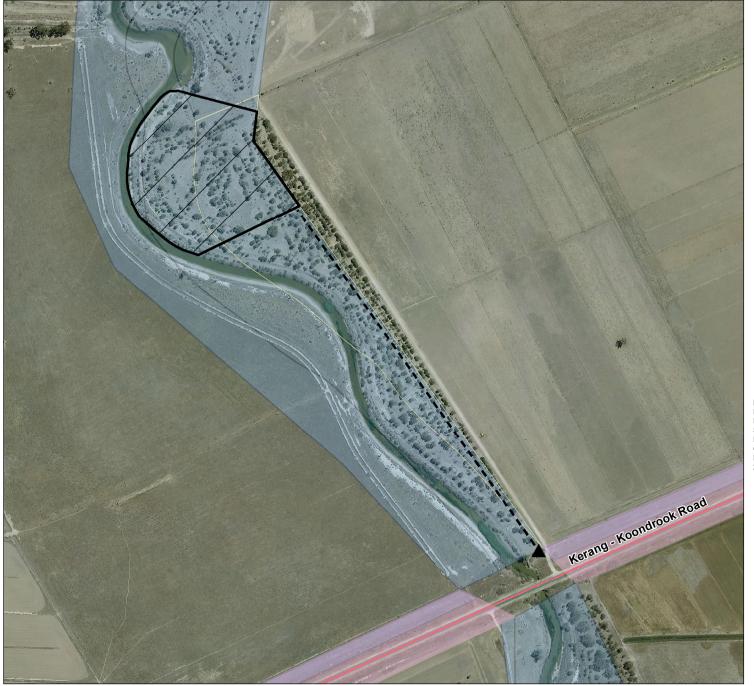

## Barr Creek - Kerang Camping Area 1 (0603802)

Map produced by DEECA February 2023 Datum: GDA94

Projection: MGA Zone 55

Spatial data is sourced from the Victorian Spatial

Copyright © The State of Victoria,