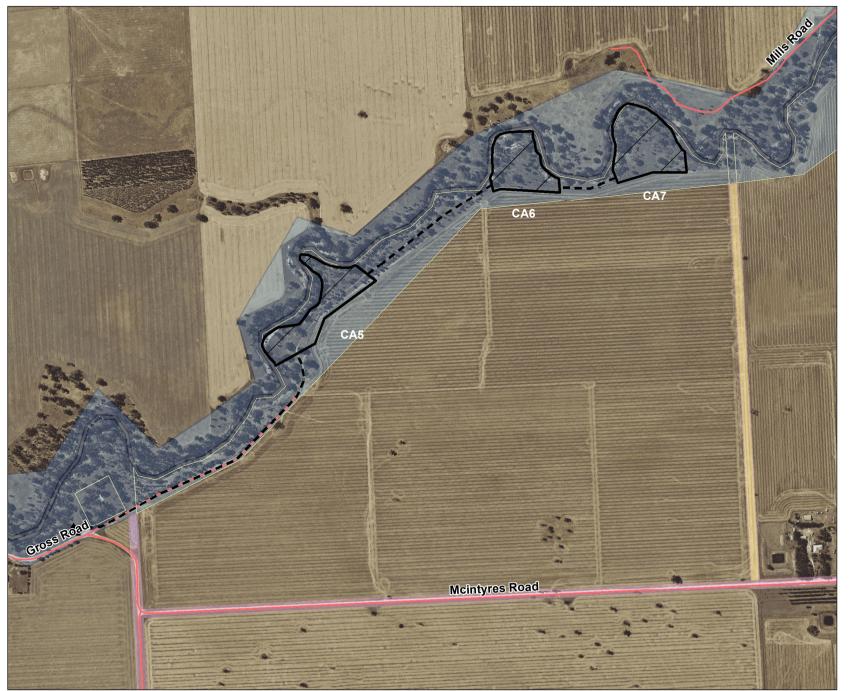

## Wimmera River - Longerenong Camping Area 5, 6 & 7 (2000455)

Datum: GDA94

Projection: MGA Zone 54

Spatial data is sourced from the Victorian Spatial Data Library.

Copyright © The State of Victoria,

Department of Energy, Environment and Climate Action,