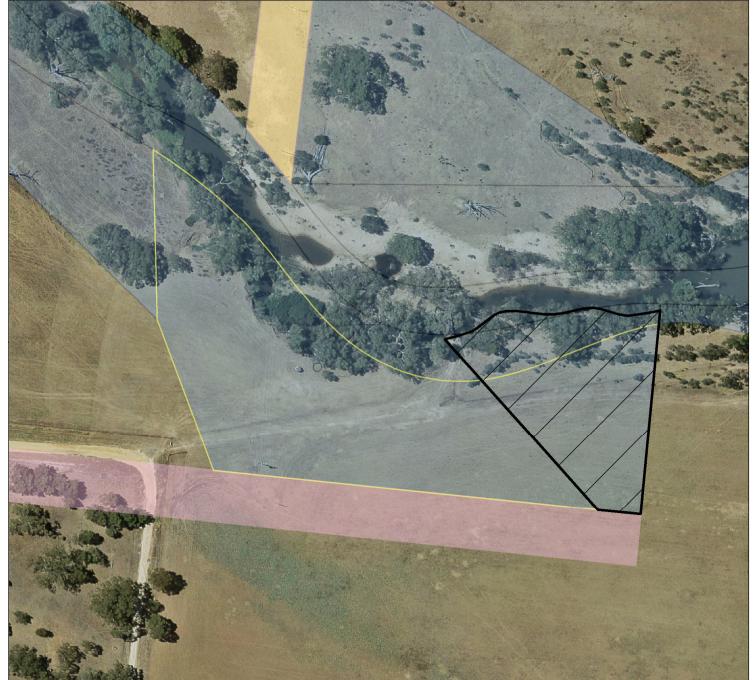

# Access to Loddon River - Baringhup Camping Area 1 (2001953)

Map produced by DELWP April 2022 Datum: GDA94

Projection: MGA Zone 55

Spatial data is sourced from the Victorian Spatial

Copyright © The State of Victoria,

## Loddon River - Baringhup Camping Area 1 (2001953)

Map produced by DELWP April 2022 Datum: GDA94

Projection: MGA Zone 55

Spatial data is sourced from the Victorian Spatial

Copyright © The State of Victoria,