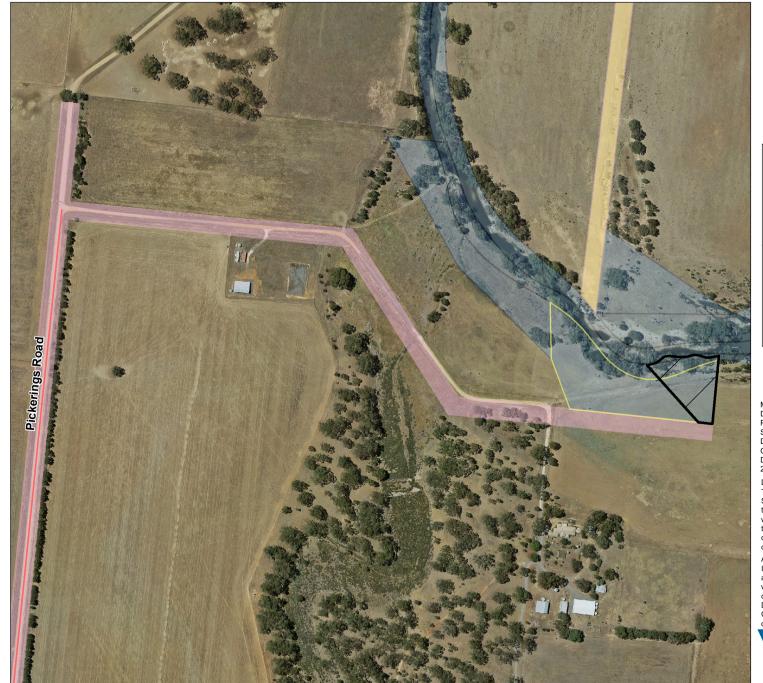

# Access to Loddon River - Baringhup Camping Area 1 (2001953)

Map produced by DELWP April 2022 Datum: GDA94

Projection: MGA Zone 55

Spatial data is sourced from the Victorian Spatial

Copyright © The State of Victoria,

## Loddon River - Baringhup Camping Area 1 (2001953)

Map produced by DELWP April 2022 Datum: GDA94

Projection: MGA Zone 55

Spatial data is sourced from the Victorian Spatial

Copyright © The State of Victoria,