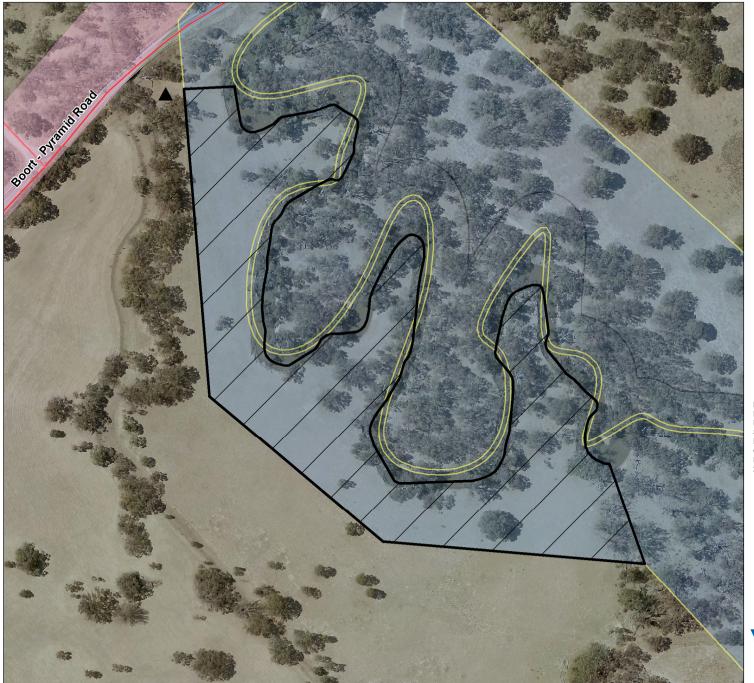

## Loddon River - Boort Camping area 3 (0617995)

Map produced by DELWP April 2022 Datum: GDA94

Projection: MGA Zone 55

Spatial data is sourced from the Victorian Spatial Data Library.

Copyright © The State of Victoria,