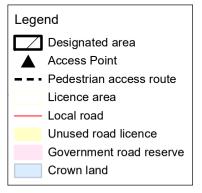

## Main Northern Channel - Maffra Camping Area 1 (1502313)

Map produced by DEECA June 2023 Datum: GDA94

Projection: MGA Zone 55

Spatial data is sourced from the Victorian Spatial Data Library.

Copyright © The State of Victoria,