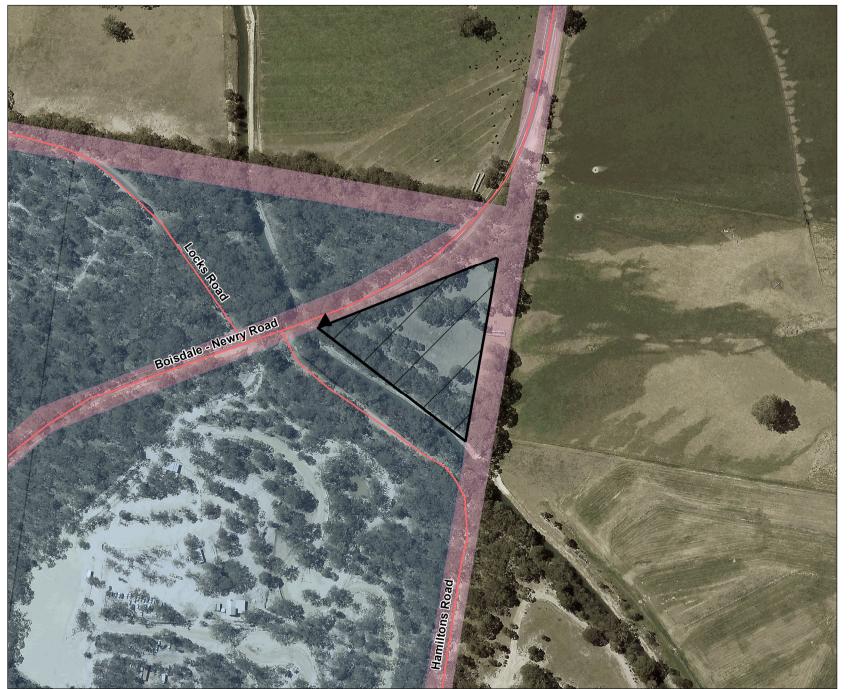

## Main Northern Channel - Maffra Camping Area 1 (1502313)

Map produced by DEECA June 2023 Datum: GDA94

Projection: MGA Zone 55

Spatial data is sourced from the Victorian Spatial Data Library.

Copyright © The State of Victoria,