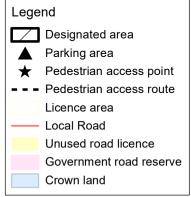

## Weerangourt Creek - Byaduk Camping Area 1

Map produced by DELWP August 2022 Datum: GDA94

75

Projection: MGA Zone 54

Spatial data is sourced from the Victorian Spatial

Copyright © The State of Victoria,

Department of Environment, Land, Water and Planning,