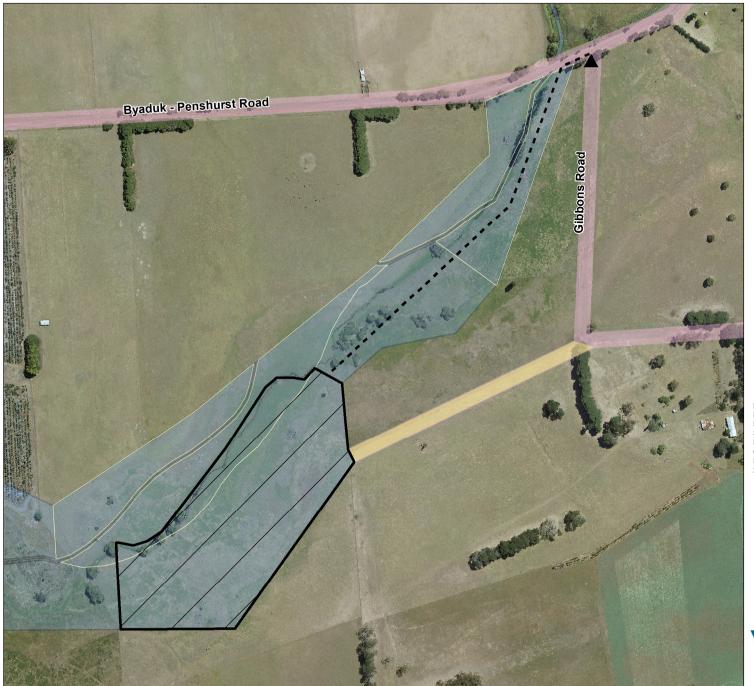

## Weerangourt Creek - Byaduk Camping Area 1

Map produced by DELWP August 2022 Datum: GDA94

75

Projection: MGA Zone 54

Spatial data is sourced from the Victorian Spatial

Copyright © The State of Victoria,

Department of Environment, Land, Water and Planning,