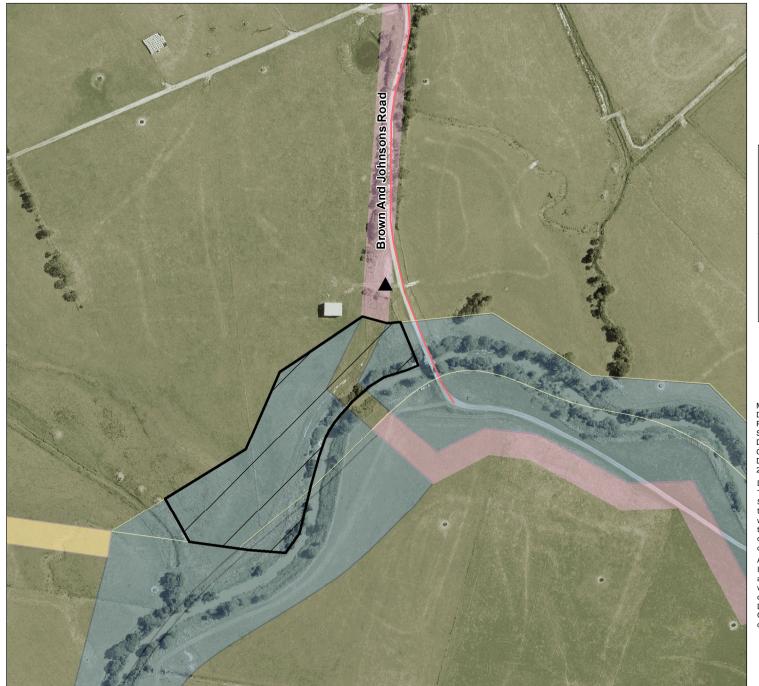

## Tarwin River - Tarwin Camping Area 1 (1507898)

Map produced by DEECA February 2023 Datum: GDA94

Projection: MGA Zone 55

Spatial data is sourced from the Victorian Spatial

Copyright © The State of Victoria,