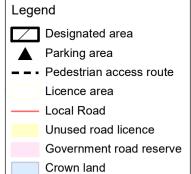

## Little River East Branch - Ensay Camping Area 1 (1601028)

 $\bigvee_{\mathbf{N}}$ 

Map produced by DEECA February 2023 Datum: GDA94

Projection: MGA Zone 55

Spatial data is sourced from the Victorian Spatial