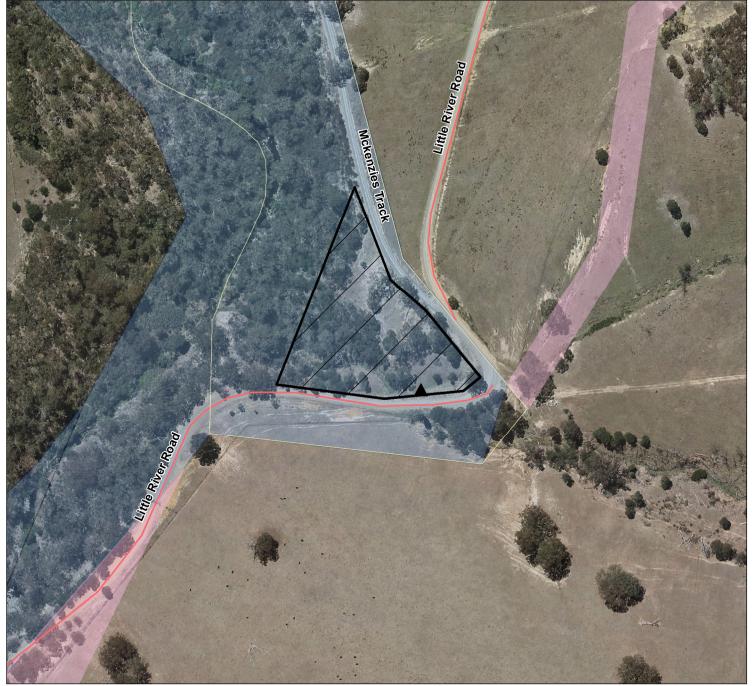

## Little River East Branch - Ensay Camping Area 1 (1601028)

 $\bigvee_{\mathbf{N}}$ 

Map produced by DEECA February 2023 Datum: GDA94

Projection: MGA Zone 55

Spatial data is sourced from the Victorian Spatial