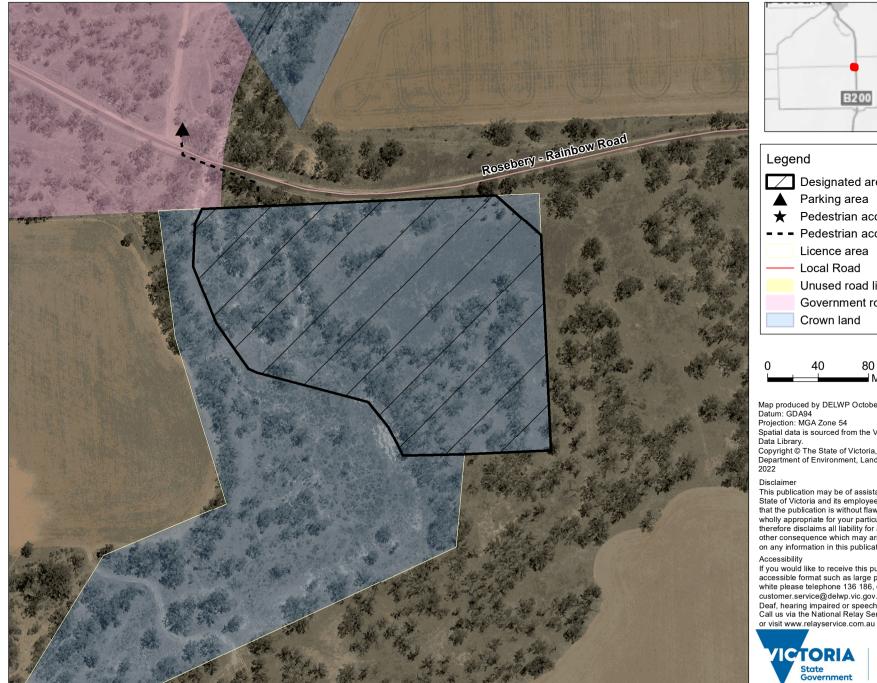

## Little Yarriambiack Creek - Rosebery Camping Area 1 (0101633)

Map produced by DELWP October 2022 Datum: GDA94

Projection: MGA Zone 54

Spatial data is sourced from the Victorian Spatial

Copyright © The State of Victoria,