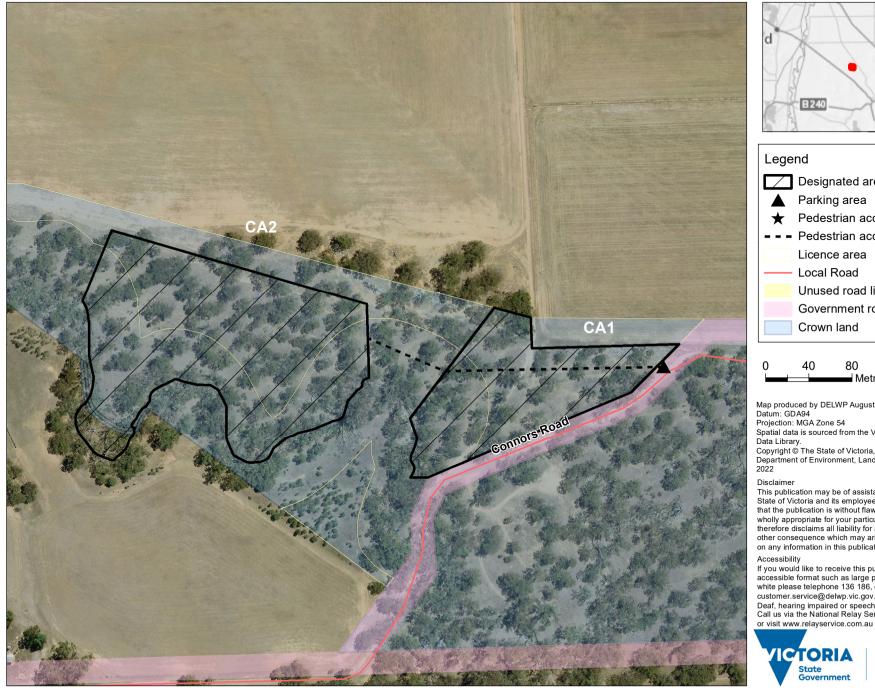

## Bullock Creek - Leichardt Camping Area 1 & 2

Map produced by DELWP August 2022 Datum: GDA94

Projection: MGA Zone 54

Spatial data is sourced from the Victorian Spatial

Copyright © The State of Victoria,