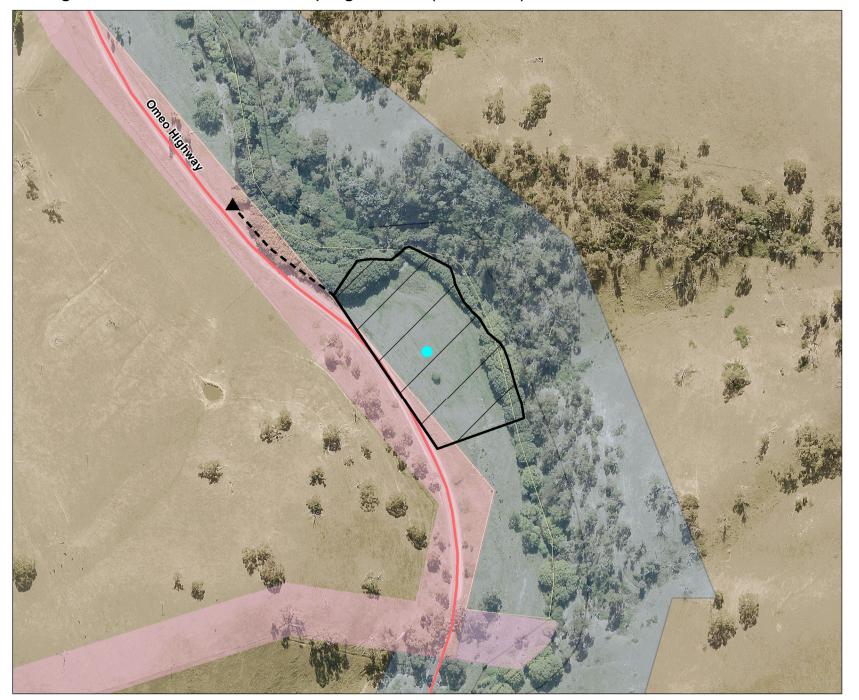

## Livingstone Creek - Omeo Camping Area 7 (2005762)

Map produced by DEECA July 2023 Datum: GDA94

Projection: MGA Zone 55

Spatial data is sourced from the Victorian Spatial Data Library.

Copyright © The State of Victoria,