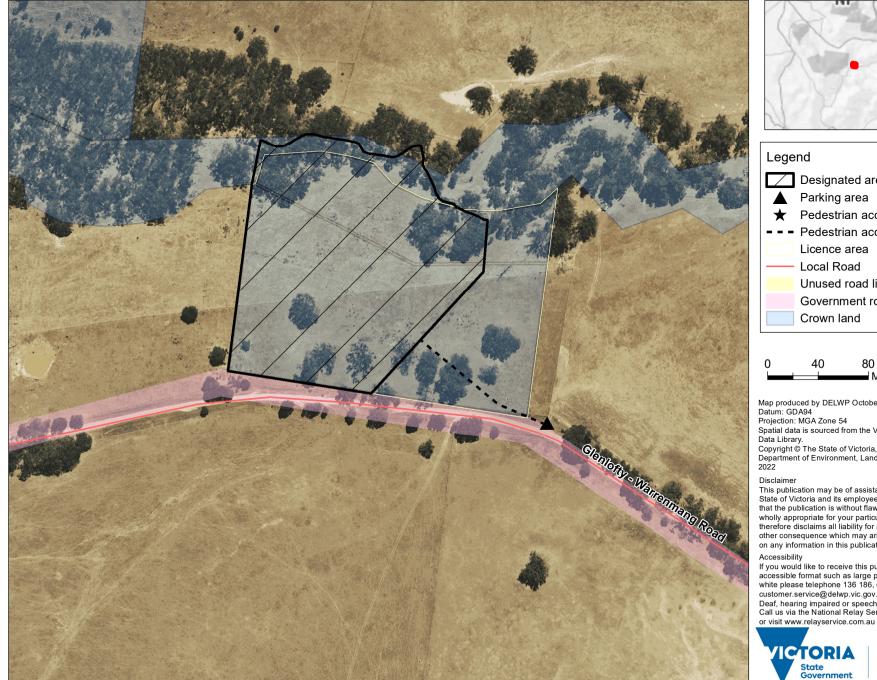

## Middle Creek - Moonambel Camping Area 2 (0615200)

Map produced by DELWP October 2022 Datum: GDA94

Projection: MGA Zone 54

Spatial data is sourced from the Victorian Spatial

Copyright © The State of Victoria,