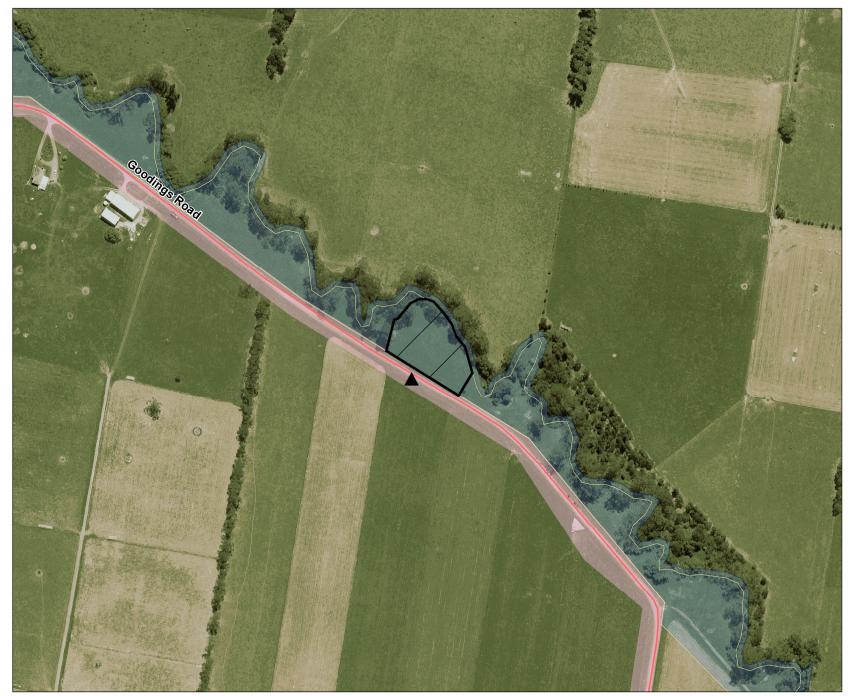

## Billys Creek - Churchill Camping Area 1 (1507560)

Map produced by DEECA May 2023 Datum: GDA94

Projection: MGA Zone 55

Spatial data is sourced from the Victorian Spatial Data Library.

Copyright © The State of Victoria,