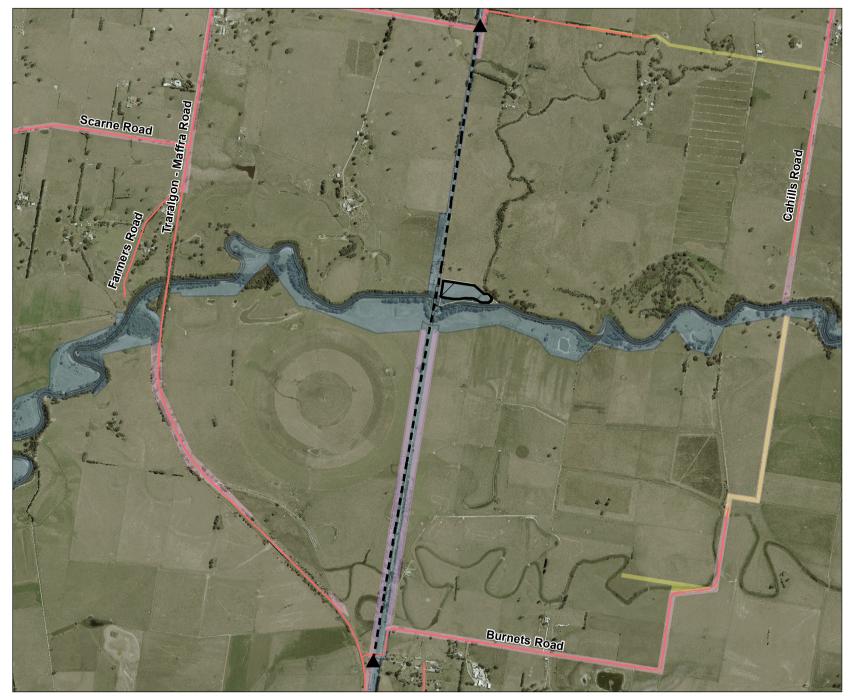

## La Trobe River - Glengarry Camping Area 2 (2022935)

Map produced by DEECA June 2023 Datum: GDA94

Projection: MGA Zone 55

Spatial data is sourced from the Victorian Spatial Data Library.

Copyright © The State of Victoria,
Department of Energy, Environment and Climate Action,