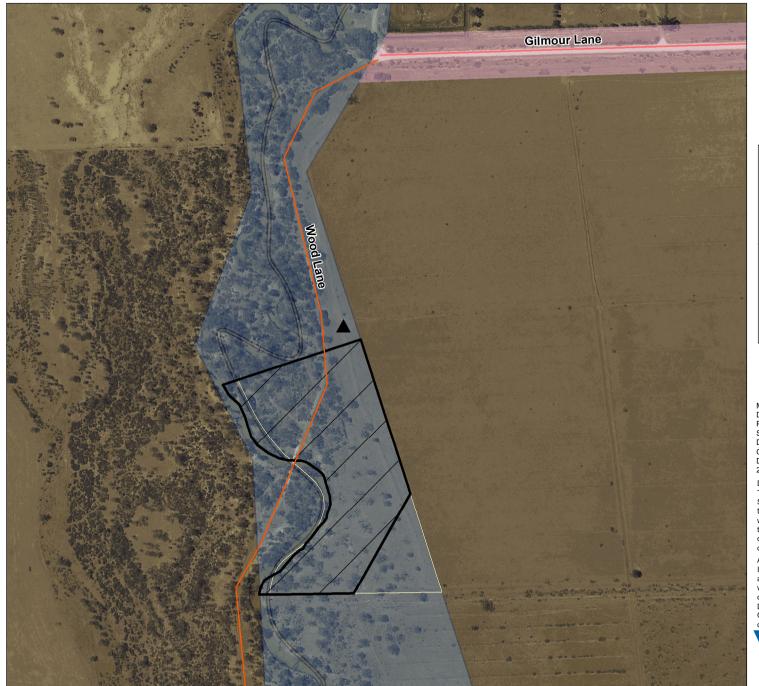

## Loddon River - Kerang Camping Area 7 (2001486)

Map produced by DELWP September 2022 Datum: GDA94

Projection: MGA Zone 54

Spatial data is sourced from the Victorian Spatial

Copyright © The State of Victoria,