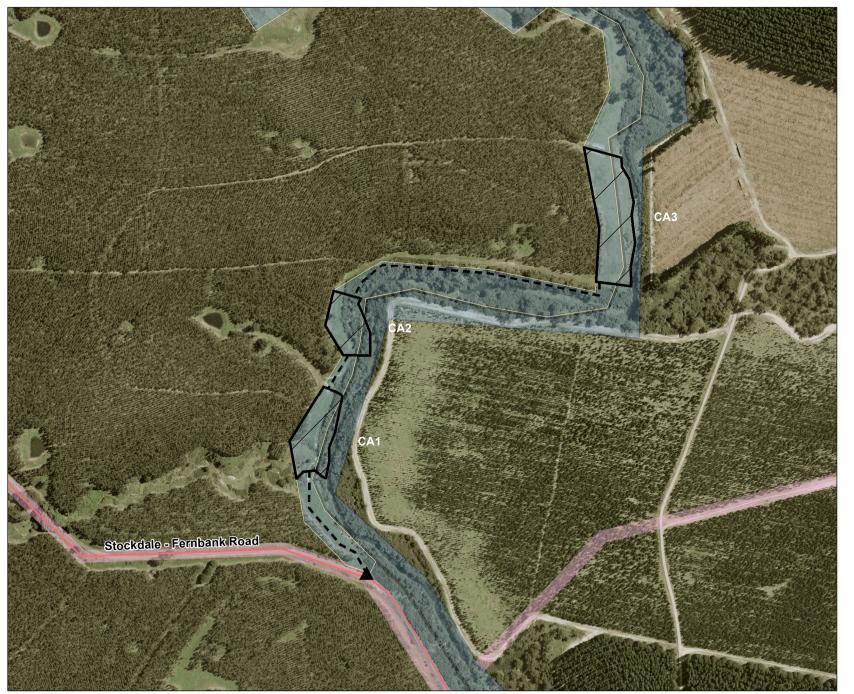

## Perry River - Fernbank Camping Area 1, 2 & 3 (1600726)

Map produced by DEECA May 2023 Datum: GDA94

Projection: MGA Zone 55

Spatial data is sourced from the Victorian Spatial Data Library.

Copyright © The State of Victoria,