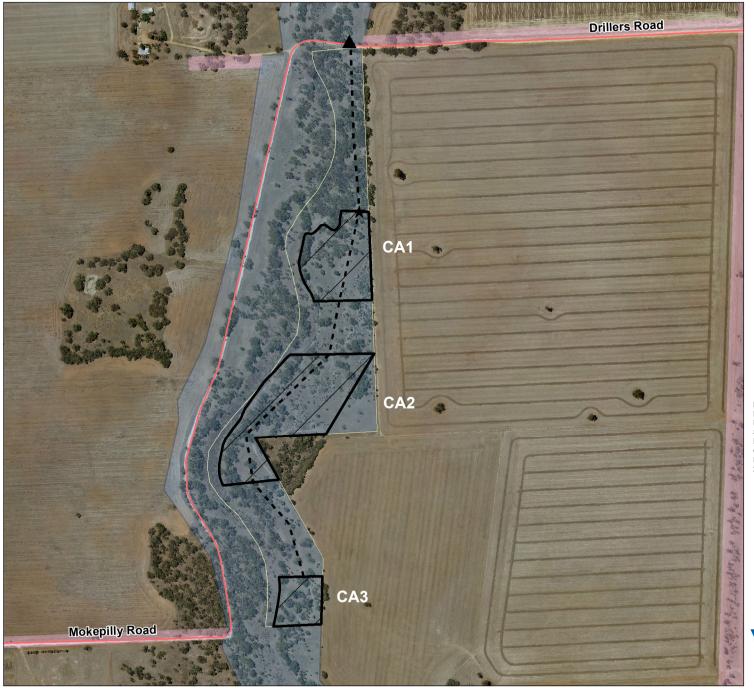

## Yarriambiack Creek - Murtoa Camping Area 1, 2 & 3 (0200422)

Map produced by DELWP August 2022 Datum: GDA94

110

Projection: MGA Zone 54

Spatial data is sourced from the Victorian Spatial

Copyright © The State of Victoria,