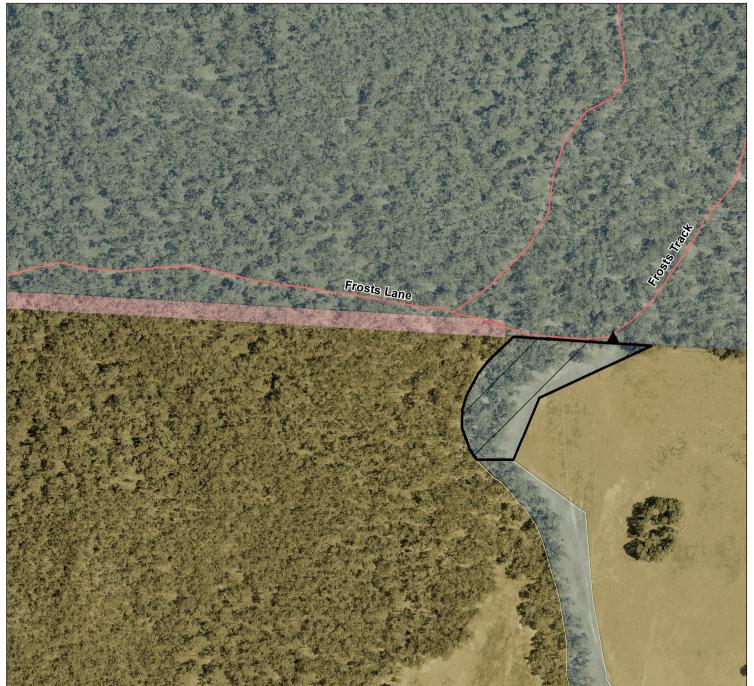

## Chinaman Creek - Peechelba Camping Area 1 (1101459)

Map produced by DEECA February 2023 Datum: GDA94

Projection: MGA Zone 55

Spatial data is sourced from the Victorian Spatial

Copyright © The State of Victoria,